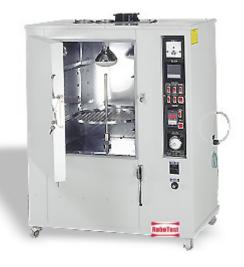

## DISCOLOERATION METER DM-260

The DM-260 Discoloration Meter possesses oven, aging and anti-yellowing functions. A 300W UV lamp install inside the oven to simulate the fading or discoloring of sample caused by radiation of sunlight or inside high temperature containers during transportation.

The DM-260 Discoloration Meter use two 15W light pipes as test irradiation source to see sample change condition through Ultraviolet ray.

## **FEATURES**

- Easy to Install and Simple Operation
- Power saving and time efficient
- Dual Thermo Protector